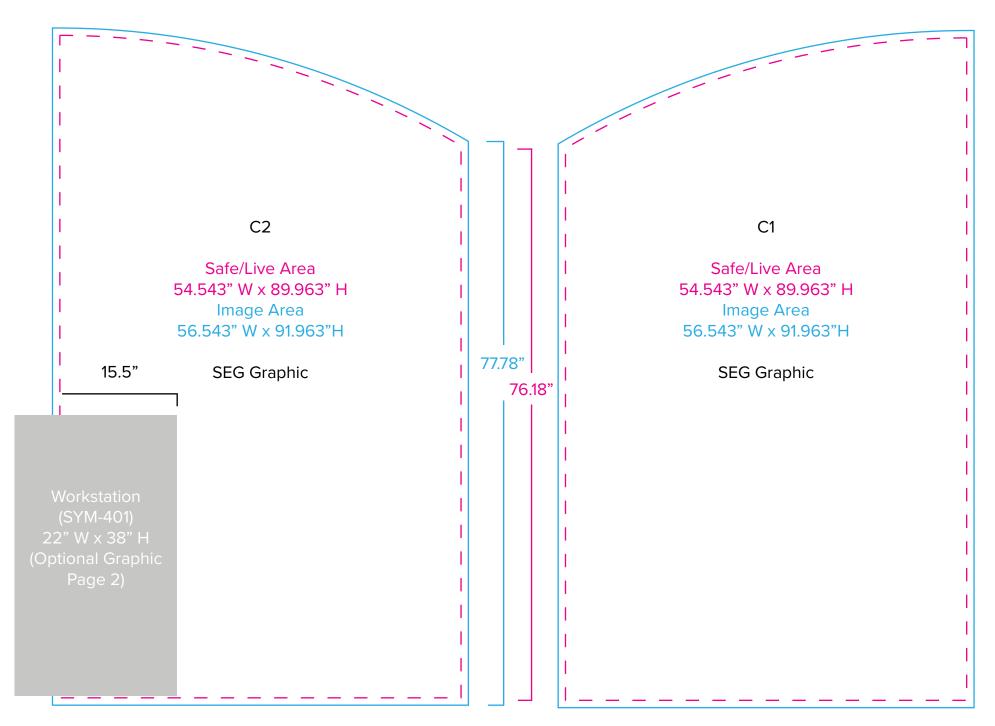

Graphic Template 10 x 10 Inline Exhibit Backwall with Flat Arched Panels - SEG Graphics

NOTE: All Raster Art (jpg, tiff,psd, png, etc.) must be at least 100 dpi at print size.

Standard kits are often customized. Please check with Customer Service to ensure that this template matches your specific job.