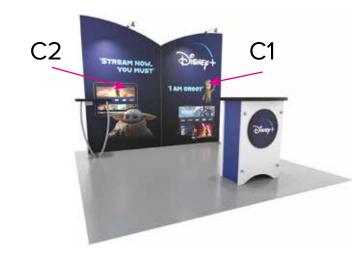

Graphic Template 10 x 10 Inline Exhibit Backwall with Flat Arched Panels - SEG Graphics

NOTE: All Raster Art (jpg, tiff,psd, png, etc.) must be at least 100 dpi at print size.

Standard kits are often customized. Please check with Customer Service to ensure that this template matches your specific job.