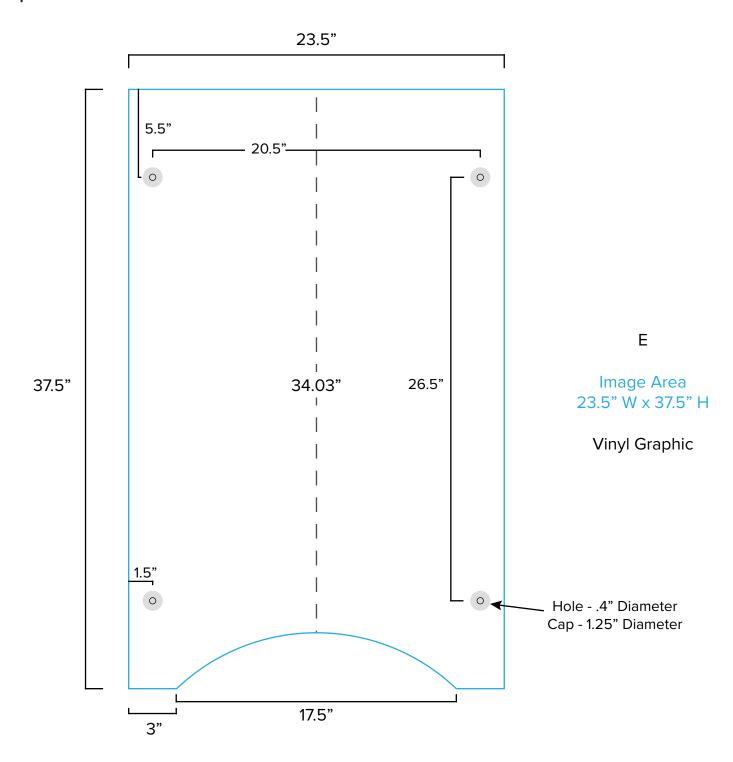

## Graphic Template Portable Counter – Vinyl Graphic

NOTE: All Raster Art (jpg, tiff,psd, png, etc.) must be at least 100 dpi at print size.

Standard kits are often customized. Please check with Customer Service to ensure that this template matches your specific job.