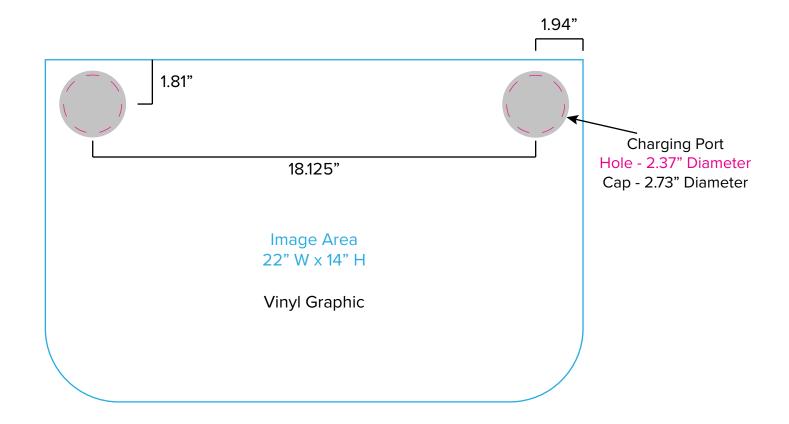

## Graphic Template Portable Counter – Vinyl Graphic

NOTE: All Raster Art (jpg, tiff,psd, png, etc.) must be at least 100 dpi at print size.

Standard kits are often customized. Please check with Customer Service to ensure that this template matches your specific job.